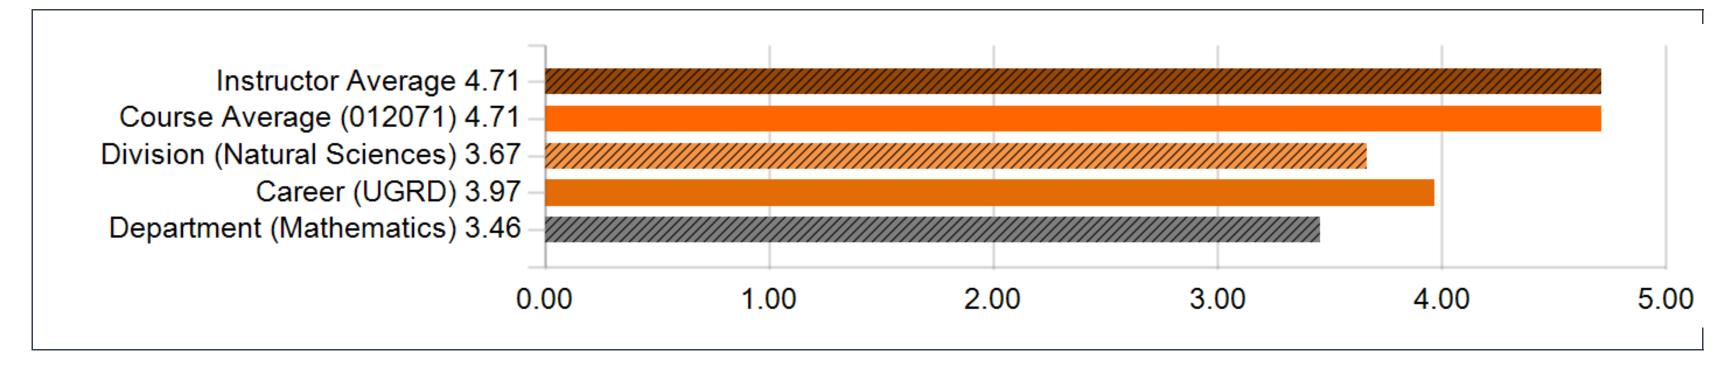

# MAT 100: Calculus Foundations - C01 - A. Datta

# **Response Table**

| Raters         | Students |
|----------------|----------|
| Responded      | 10       |
| Invited        | 10       |
| Response Ratio | 100%     |

Please note that the Responded, Invited (Enrollment) and Response Ratio metrics exclude declines.

Department, division and career level statistics are survey-specific (i.e. the main survey, FRS, Writing Program, and graduate program surveys). Statistics below are based on responses of the course population that completed the same survey questionnaire as this course.

#### **Course Questions - Score Analysis**

I think that the overall quality of the written assignments was:



# I think that the overall quality of the readings was:



## I think that the overall quality of the course was:



### Would you recommend this course to other students?



# **Instructor Questions - Score Analysis**

I think that the overall quality of the classes was: