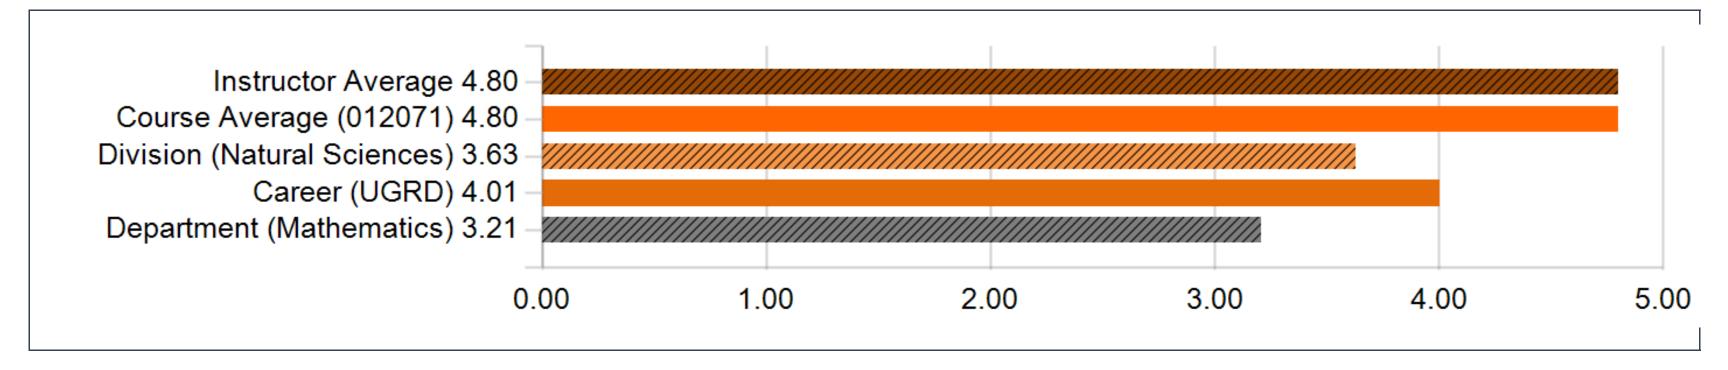

oundations - C01 - A. Datta

# **Response Table**

| Raters         | Students |
|----------------|----------|
| Responded      | 10       |
| Invited        | 10       |
| Response Ratio | 100%     |

Please note that the Responded, Invited (Enrollment) and Response Ratio metrics exclude declines.

Department, division and career level statistics are survey-specific (i.e. the main survey, FRS, Writing Program, and graduate program surveys). Statistics below are based on responses of the course population that completed the same survey questionnaire as this course.

#### **Course Questions - Score Analysis**

I think that the overall quality of the written assignments was:



# I think that the overall quality of the readings was:



## I think that the overall quality of the course was:



### Would you recommend this course to other students?



# **Instructor Questions - Score Analysis**

I think that the overall quality of the classes was: