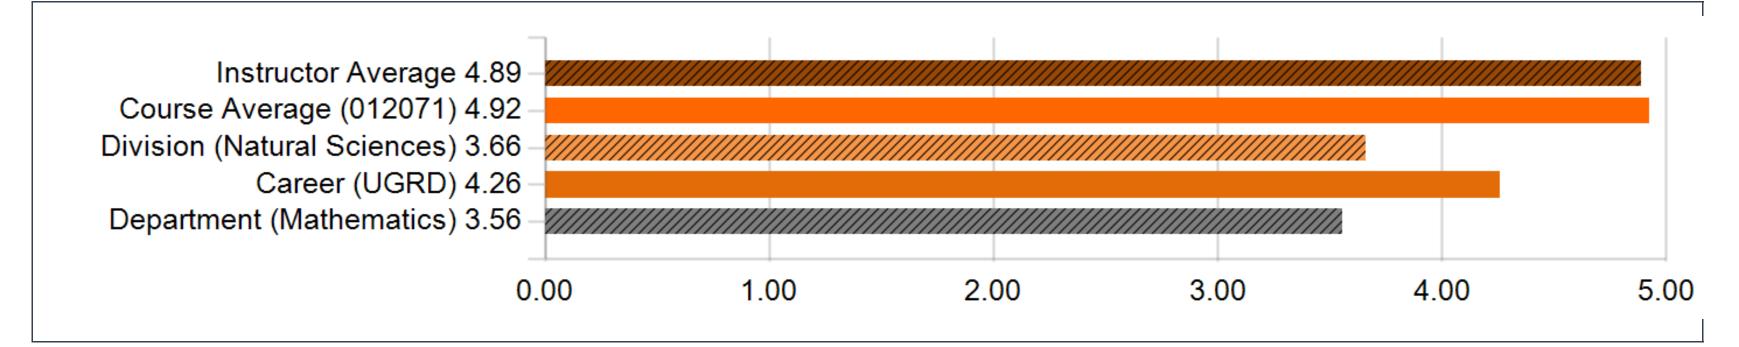

Department, division and career level statistics are survey-specific (i.e. the main survey, FRS, Writing Program, and graduate program surveys). Statistics below are based on responses of the course population that completed the same survey questionnaire as this course.