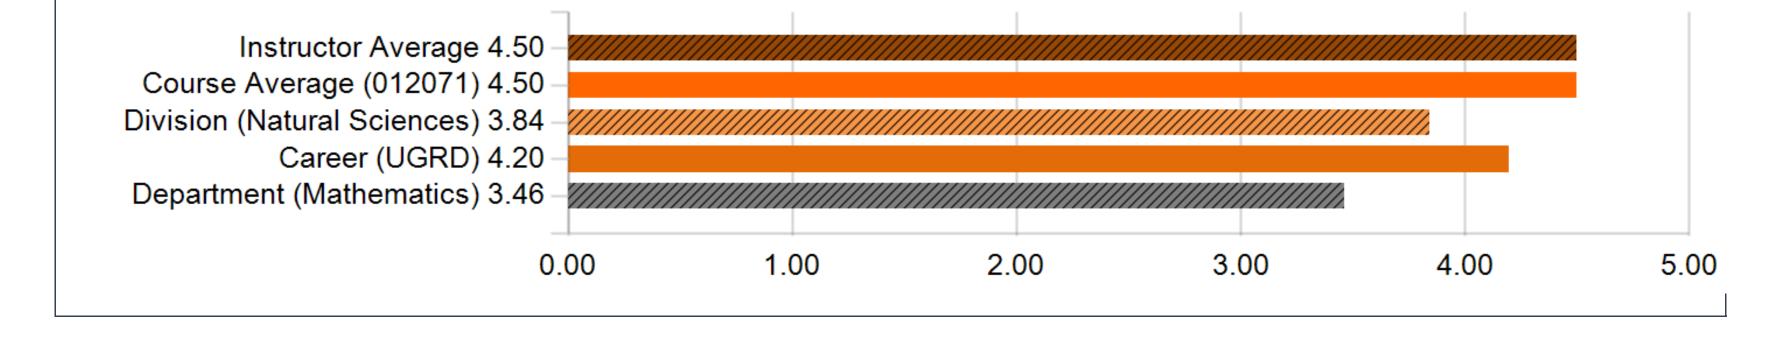

# **Instructor Questions - Score Analysis**

I think that the overall quality of the classes was: