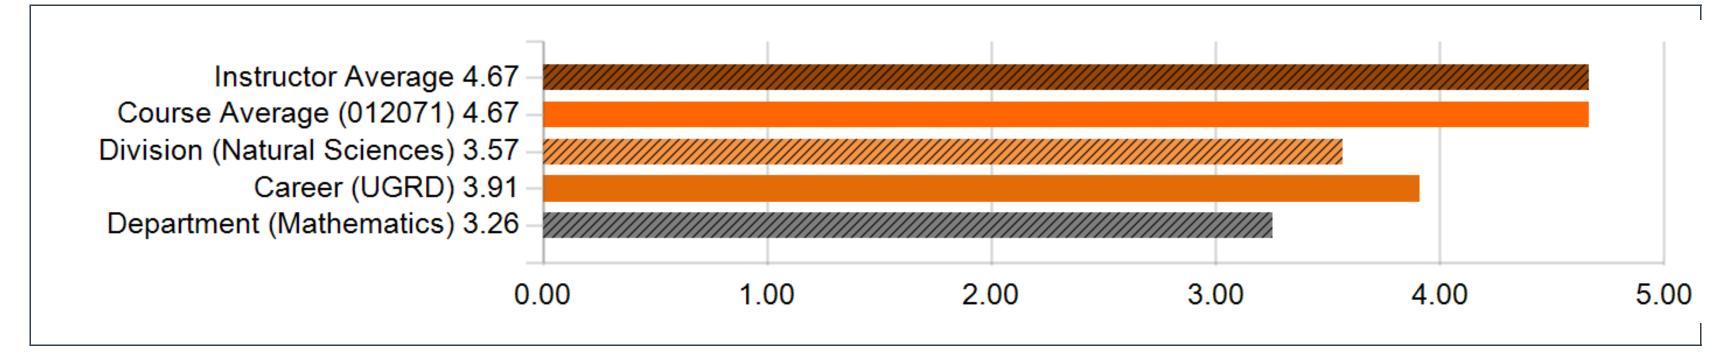

#### **Course Questions - Score Analysis**

I think that the overall quality of the written assignments was: